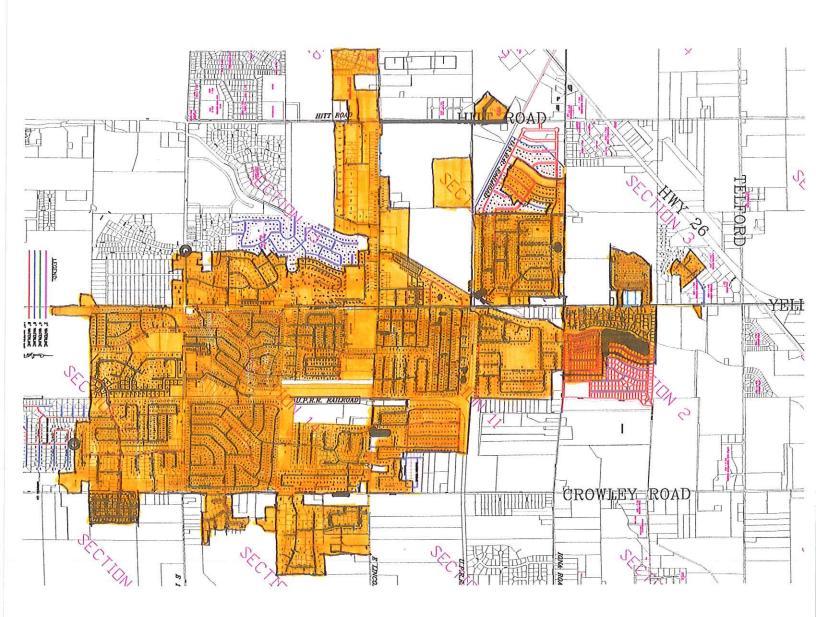

# ACCOUNT 101 PLANT IN SERVICE DETAIL

For Year Ended December 31, 2012

|    | SUB<br>ACCT | # DESCRIPTION                         | Balance<br>Beginning<br>of Year | Added<br>During<br>Year | Removed<br>During<br>Year | Balance<br>End of<br>Year |
|----|-------------|---------------------------------------|---------------------------------|-------------------------|---------------------------|---------------------------|
| 1  | 301         | Organization _                        |                                 |                         |                           |                           |
| 2  | 302         | Franchises and Consents               |                                 |                         |                           |                           |
| 3  | 303         | Land & Land Rights                    | 2,213,824                       | _                       | 92,519                    | 2,121,305                 |
| 4  | 304         | Structures and Improvements           | 488,782                         | _                       |                           | 488,782                   |
| 5  | 305         | Collecting & Impounding Reservoirs    |                                 |                         |                           |                           |
| 6  | 306         | Lake, River & Other Intakes           |                                 |                         |                           |                           |
| 7  | 307         | Wells _                               | 401,931                         | -                       | -                         | 401,931                   |
| 8  | 308         | Infiltration Galleries & Tunnels      |                                 |                         |                           |                           |
| 9  | 309         | Supply Mains                          |                                 |                         |                           |                           |
| 10 | 310         | Power Generation Equipment            | 16,693                          | ш.                      | -                         | 16,693                    |
| 11 | 311         | Power Pumping Equipment               | 419,992                         | -                       | -                         | 419,992                   |
| 12 | 320         | Purification Systems                  | 48,554                          | -                       | -                         | 48,554                    |
| 13 | 330         | Distribution Reservoirs & Standpipes  |                                 |                         |                           |                           |
| 14 | 331         | Trans. & Distrib. Mains & Accessories | 906,136                         | 57,257                  | -                         | 963,393                   |
| 15 | 333         | Services                              |                                 |                         |                           |                           |
| 16 | 334         | Meters and Meter Installations        | 985,253                         | 796,903                 | 41,052                    | 1,741,104                 |
| 17 | 335         | Hydrants                              | 59,849                          | 2,056                   | _                         | 61,904                    |
| 18 | 336         | Backflow Prevention Devices           |                                 |                         |                           |                           |
| 19 | 339         | Other Plant & Misc. Equipment         |                                 |                         |                           |                           |
| 20 | 340         | Office Furniture and Equipment        | 60,519                          | 1,240                   | -                         | 61,759                    |
| 21 | 341         | Transportation Equipment              | 138,403                         | 1,641                   | 15,441.95                 | 124,602                   |
| 22 | 342         | Stores Equipment                      |                                 |                         |                           |                           |
| 23 | 343         | Tools, Shop and Garage Equipment      | 26,858                          | 52,773                  | -                         | 79,631                    |
| 24 | 344         | Laboratory Equipment                  |                                 |                         |                           |                           |
| 25 | 345         | Power Operated Equipment              |                                 |                         |                           | 7-                        |
| 26 | 346         | Communications Equipment              |                                 |                         |                           |                           |
| 27 | 347         | Miscellaneous Equipment               |                                 |                         |                           |                           |
| 28 | 348         | Other Tangible Property               |                                 |                         |                           |                           |
| 29 |             | TOTAL PLANT IN SERVICE                | 5,766,793                       | 911,869                 | 149,014                   | 6,529,649                 |